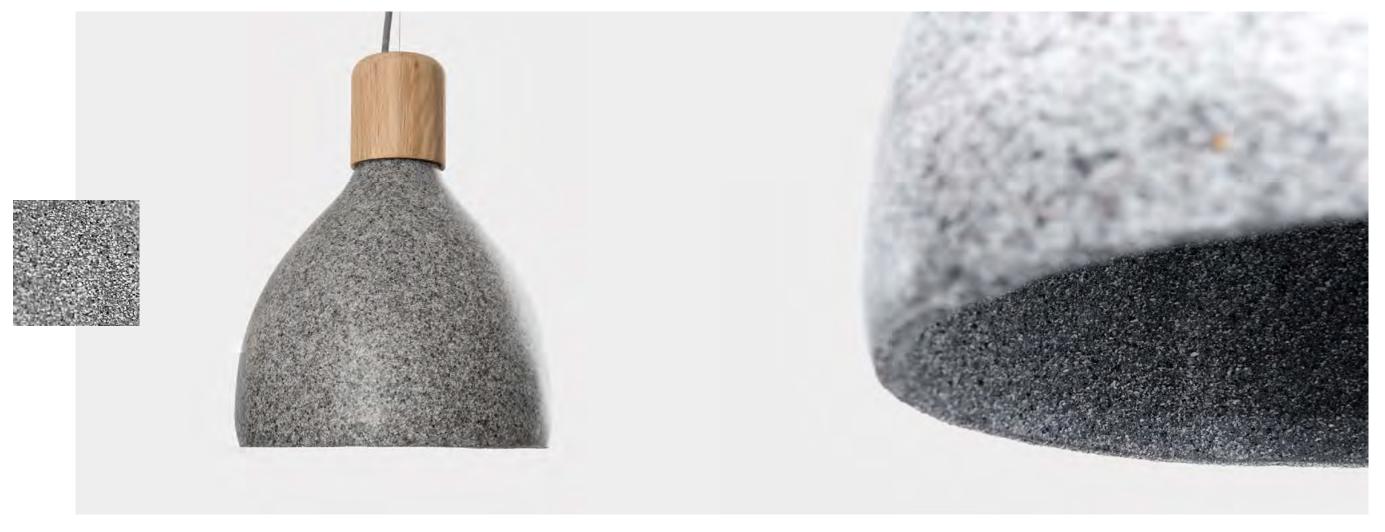

Cotton cable

The lamp shade is made of epoxy resin combined with sand, granite aggregate, glass or fluorescent fiber, or natural mica. Organic design for the sofisticated interiors.

Sizes:

\$\phi\$ 275 mm

min. hight from ceilling 1000 mm

Material:
Resin, Granite aggregate,
Oak wood

Sizes:

\$\phi\$ 275 mm

min. hight from ceilling 1000 mm

Sizes:

\$\phi\$ 275 mm

min. hight from ceilling 1000 mm