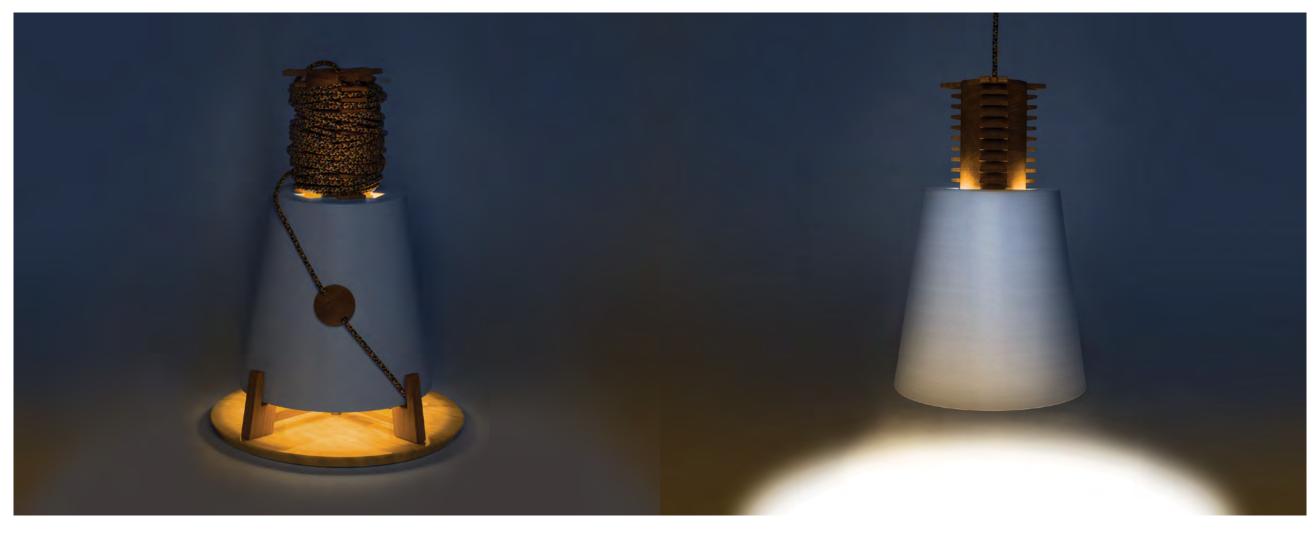

KNOT | Floor / Pendulum Luminaires | L\_KNOT

Floor and ceiling lamp in one. Depending on the degreeits is fixed to the light fitting, it allows to modify the source and intensity of light in a simple and effective manner. When it is a table lamp, its marble element becomes a charming base. When you wish to use is a ceiling pendant, the marble base will be used as a stabilizing element.