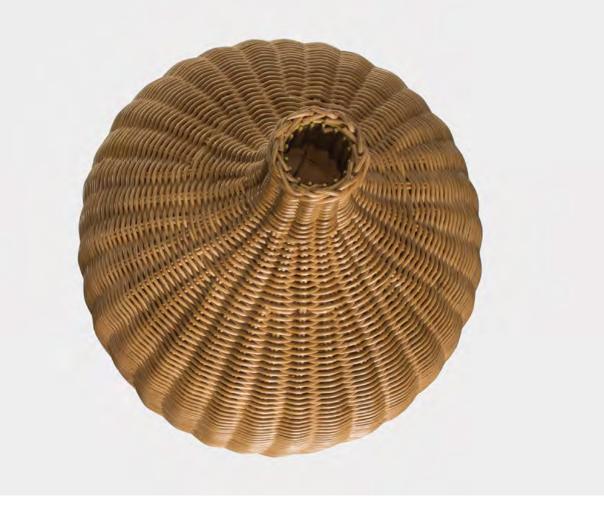

Floor Luminaires | PORTO\_01

This natural rattan hand-woven lamp will surprise you with its inimitable ambiance, mysterious light and magnificence. It will work perfectly in large spaces giving them close to nature character.