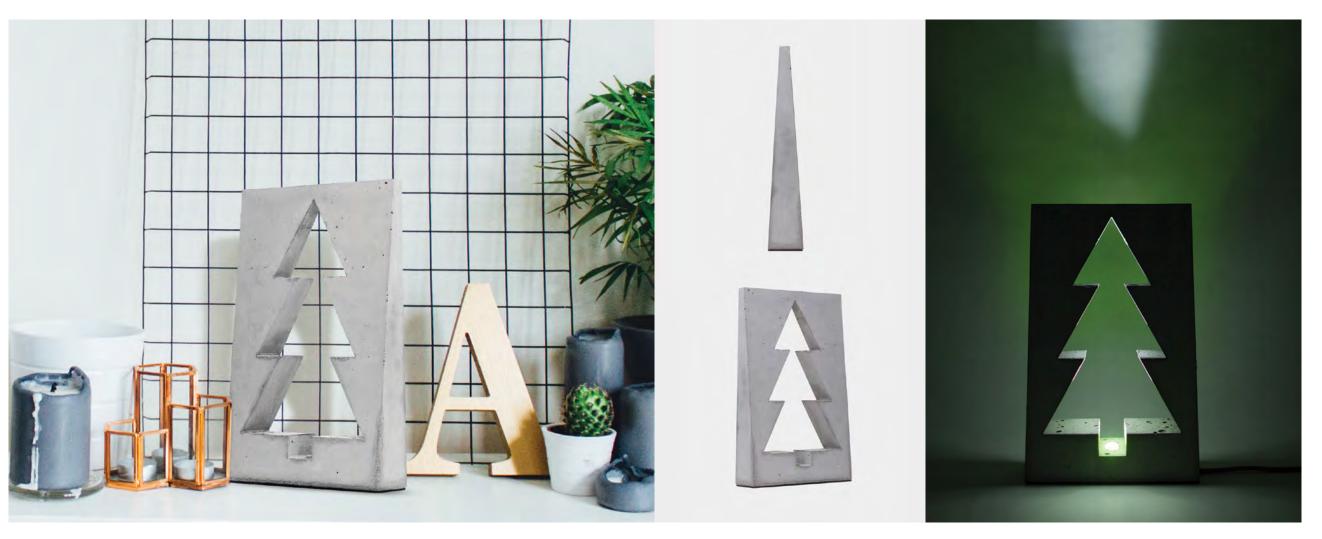

Sizes: ø 424mm / h 1279mm

Optics:
Powder coated steel cape

BULLET FL | natural oak | Floor Luminaires | B2\_BW\_N | B

CONCRETE TREE | Cabinet Luminaires | CT\_01

Formed of light concrete, polished and smoothed by hands using durable safe materials for best resistance. Beautiful design thing for fine style appreciators! Contrast between rawness and warm green light is a perfect solution forfinishing and fulfilling the interior.

Sizes: 250mm x 70mm / h 403mm

Material:
Architectural concrete

Optics:
LED (light-emitting diode)

STORK | Floor Luminaires | STORK\_01

A unique lamp inspired by stork legs. It will work perfectly as a humorous element in industrial, minimalistic interiors. Its design has been approved at many international exhibitions about luminaires design.