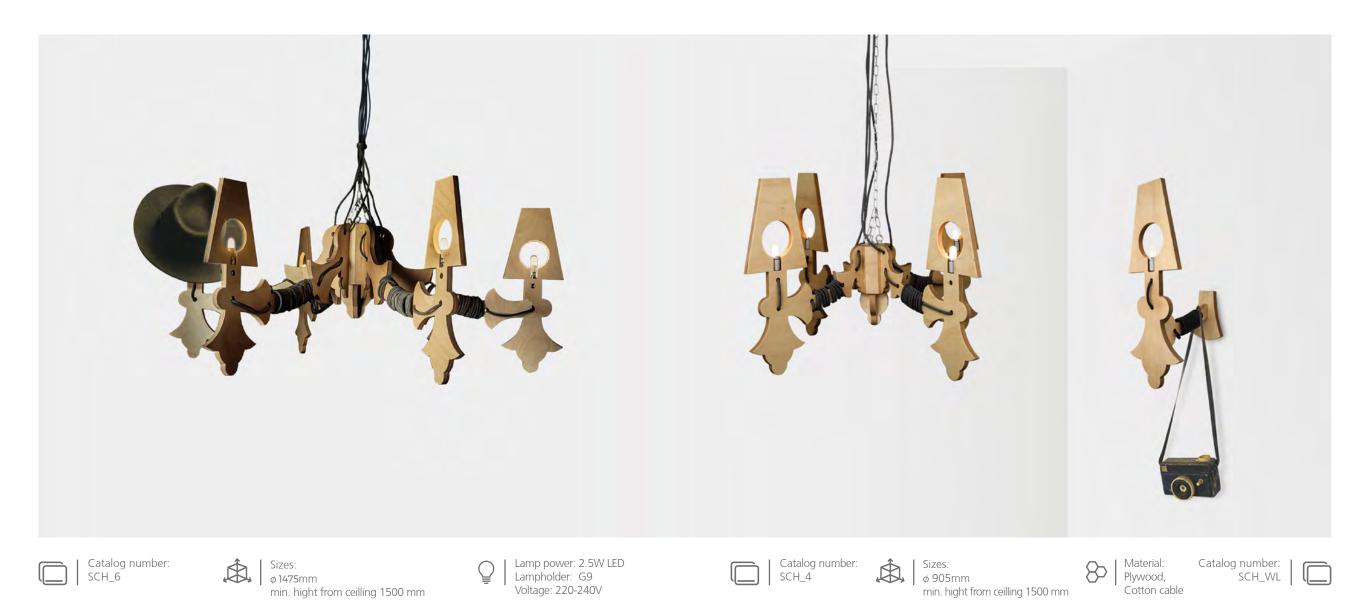

Sizes: \$\phi\$ 400mm / h 610mm

SCANDI CHANDELIER

Pendulum lights

SCH\_6

Scandi chandelier is a perfect marriage of modernity with a stylized pendant lamp in eco mode. This unique chandelier will work perfectly with unusual rustic decor and nature-inspired interiors. Available in 6- and 4-arm versions as well as a single wall lamp.