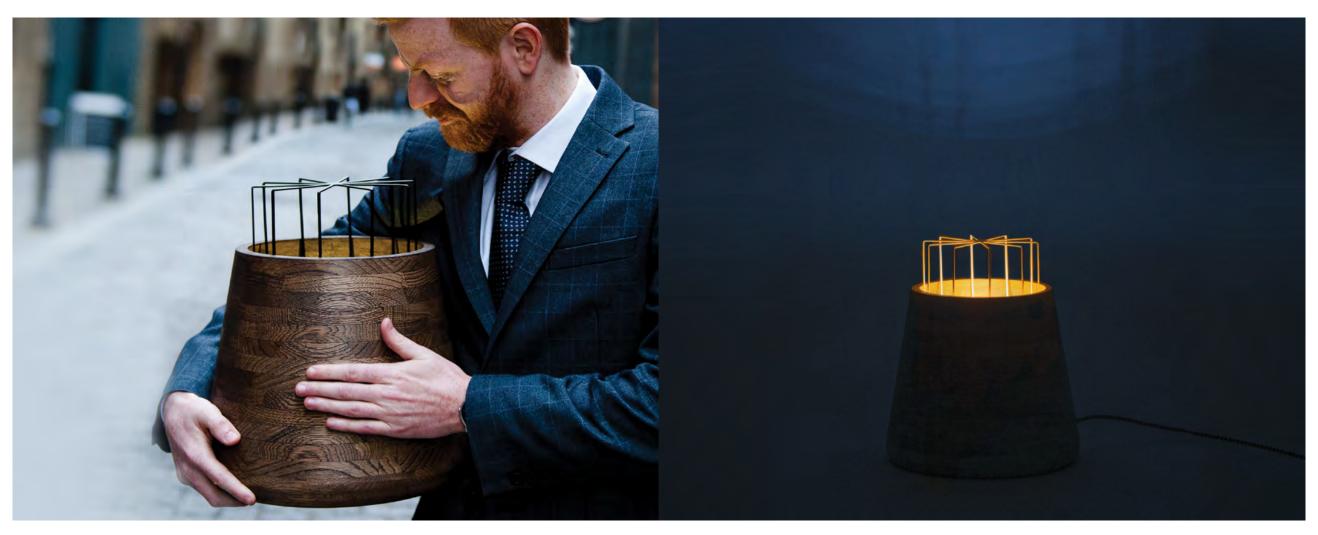

## LIGHTING

**SMALL BULLET** | stained oak | Cabinet Luminaires | B1\_BB\_S

Add natural elements to your home with wooden lamp made of best quality selected oak wood. It's distinctive, architectural silhouettes is cast in the style of elegantly turned wood blocks with finely shaped details.

SMALL BULLET | natural oak | Cabinet Luminaires | B1\_BW\_N

Similar to its predecessor of the Bullets family, yet in a slightly lighter, more delicate and natural version. Perfect for bright, white interiors with elements of wood, kept in Scandinavian style.