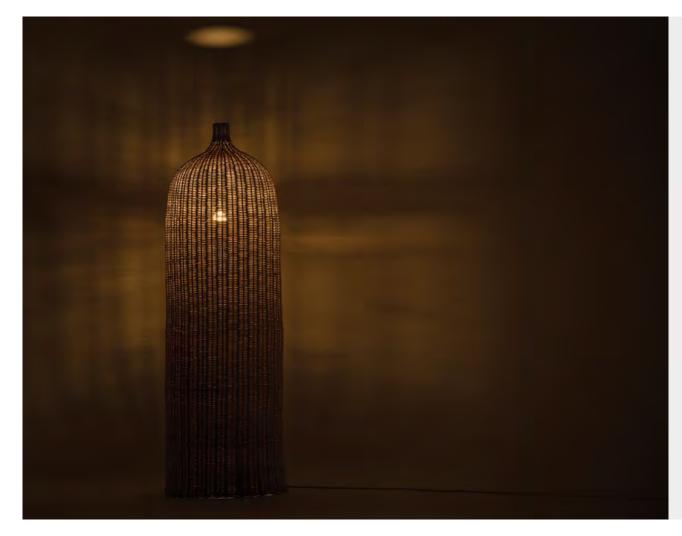

Floor Luminaires | PORTO\_01

This natural rattan hand-woven lamp will surprise you with its inimitable ambiance, mysterious light and magnificence. It will work perfectly in large spaces giving them close to nature character.