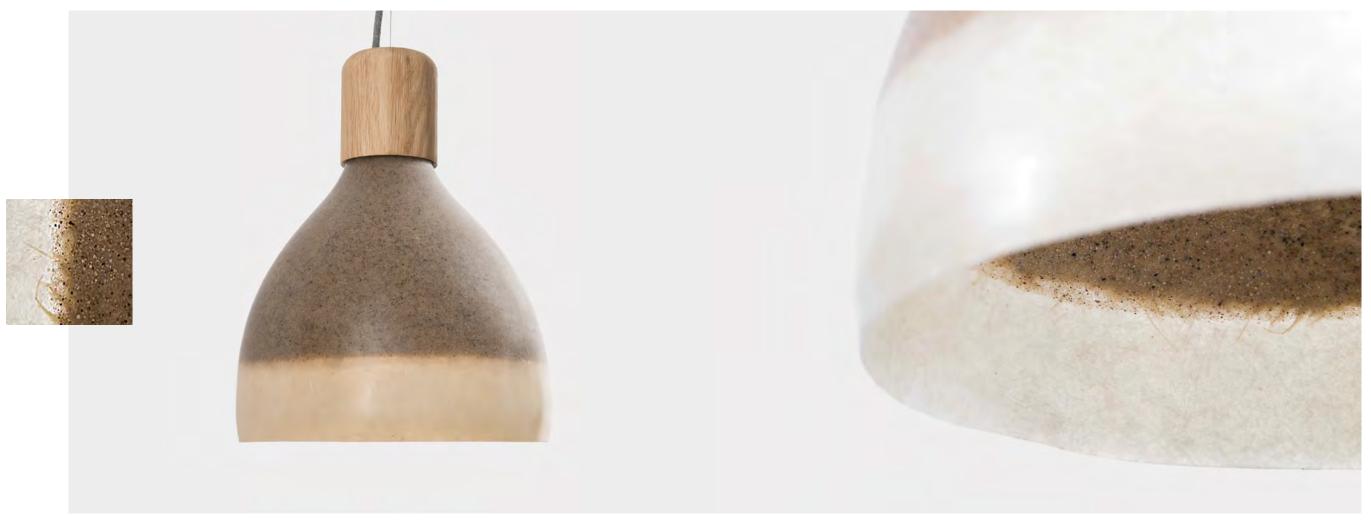

Cotton cable

The lamp shade is made of epoxy resin combined with sand, granite aggregate, glass or fluorescent fiber, or natural mica. Organic design for the sofisticated interiors.

Sizes:

\$\phi\$ 275 mm

min. hight from ceilling 1000 mm

Material:
Resin, Granite aggregate,
Oak wood

Sizes:

\$\phi\$ 275 mm

min. hight from ceilling 1000 mm

Sizes:

\$\phi\$ 275 mm

min. hight from ceilling 1000 mm