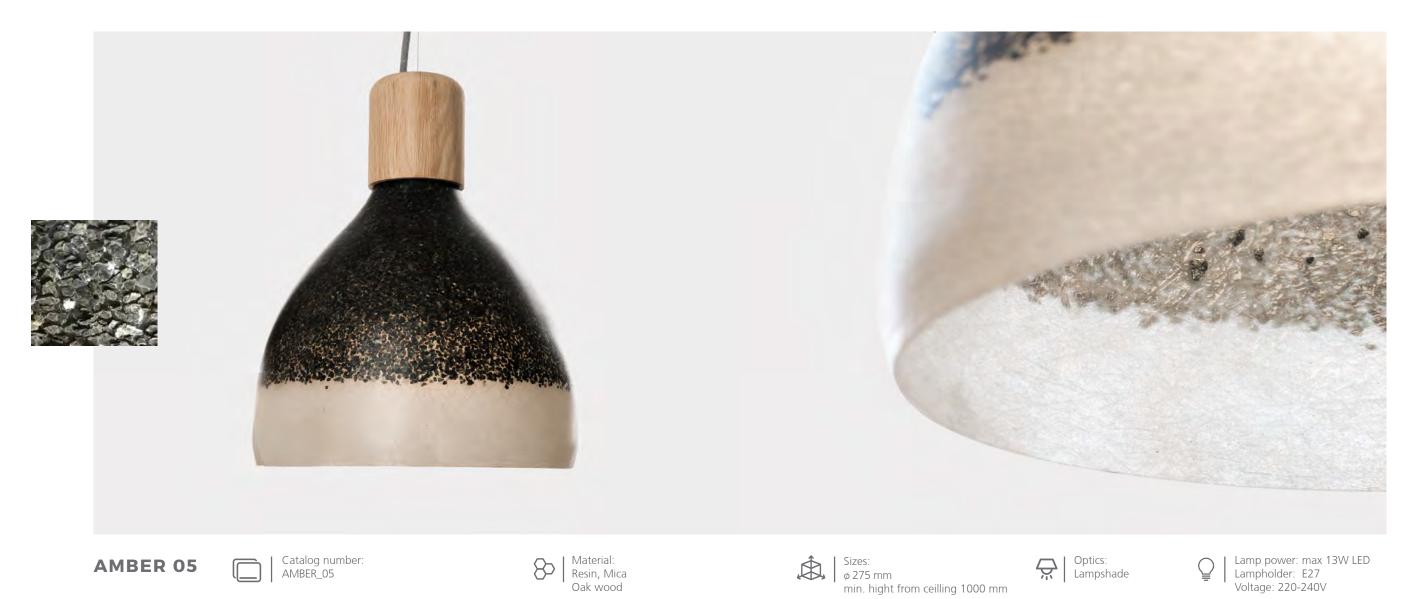

Cotton cable

The lamp shade is made of epoxy resin combined with sand, granite aggregate, glass or fluorescent fiber, or natural mica. Organic design for the sofisticated interiors.

Sizes:

\$\phi\$ 275 mm

min. hight from ceilling 1000 mm

Material:
Resin, Granite aggregate,
Oak wood

Sizes:

\$\phi\$ 275 mm

min. hight from ceilling 1000 mm

Sizes:

\$\phi\$ 275 mm

min. hight from ceilling 1000 mm