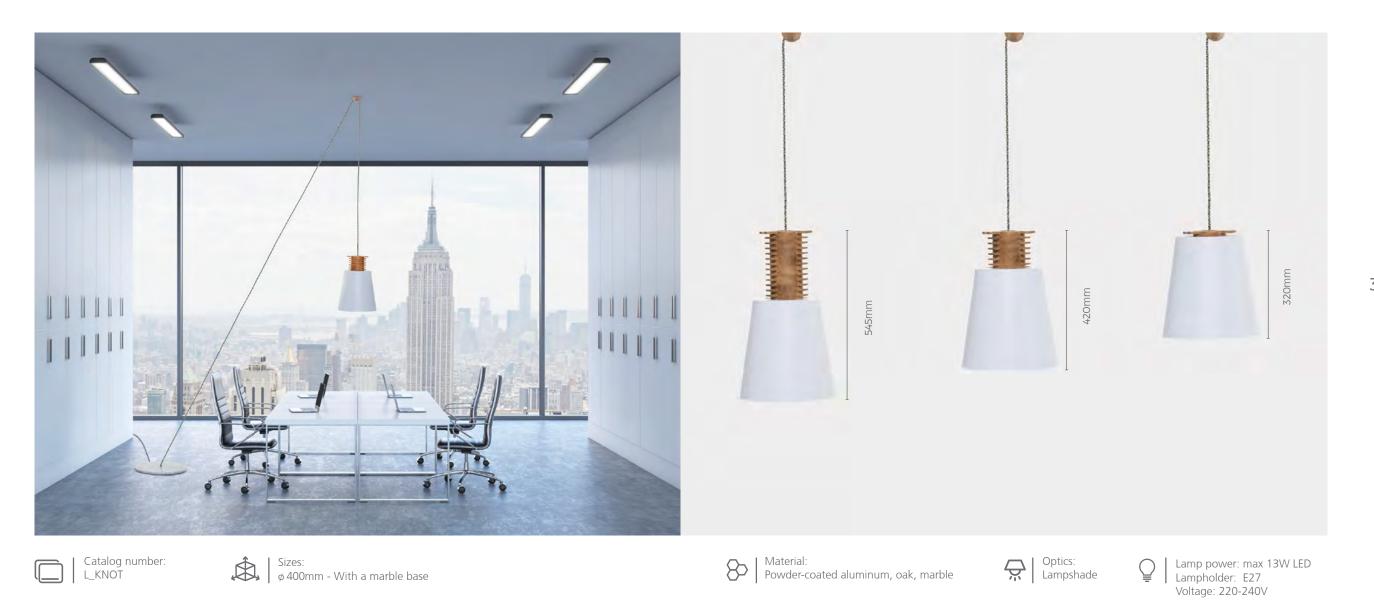

KNOT | Floor / Pendulum Luminaires | L\_KNOT

Floor and ceiling lamp in one. Depending on the degreeits is fixed to the light fitting, it allows to modify the source and intensity of light in a simple and effective manner. When it is a table lamp, its marble element becomes a charming base. When you wish to use is a ceiling pendant, the marble base will be used as a stabilizing element.

Sizes: \$\phi\$ 400mm / h 610mm

SCANDI CHANDELIER

Pendulum lights

SCH\_6

Scandi chandelier is a perfect marriage of modernity with a stylized pendant lamp in eco mode. This unique chandelier will work perfectly with unusual rustic decor and nature-inspired interiors. Available in 6- and 4-arm versions as well as a single wall lamp.