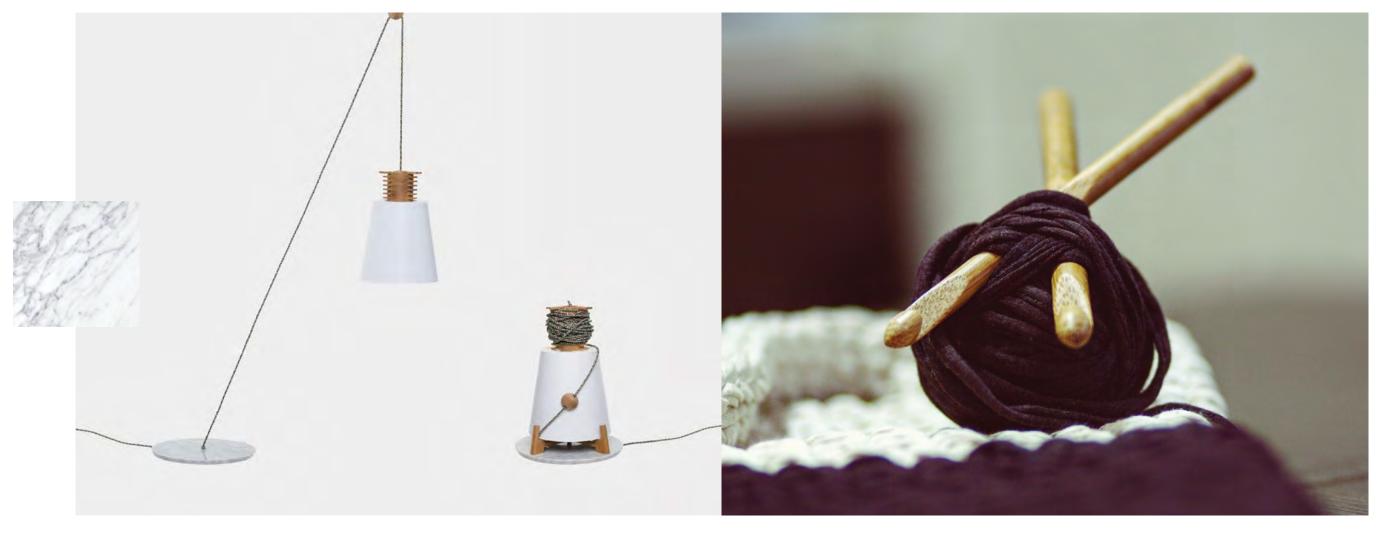

KNOT | Floor / Pendulum Luminaires | L\_KNOT

Floor and ceiling lamp in one. Depending on the degreeits is fixed to the light fitting, it allows to modify the source and intensity of light in a simple and effective manner. When it is a table lamp, its marble element becomes a charming base. When you wish to use is a ceiling pendant, the marble base will be used as a stabilizing element.