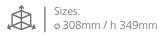

## LIGHTING

**SMALL BULLET** | stained oak | Cabinet Luminaires | B1\_BB\_S

Add natural elements to your home with wooden lamp made of best quality selected oak wood. It's distinctive, architectural silhouettes is cast in the style of elegantly turned wood blocks with finely shaped details.

SMALL BULLET | natural oak | Cabinet Luminaires | B1\_BW\_N

Similar to its predecessor of the Bullets family, yet in a slightly lighter, more delicate and natural version. Perfect for bright, white interiors with elements of wood, kept in Scandinavian style.

Sizes: \$\phi\$ 308mm / h 349mm

Material:
Solid oak – NATUR structure

Optics:
Powder coated steel cape

BULLET FL | stained oak | Floor Luminaires | B2\_BW\_S | Bullet FL is a step perfectly at a hote and uniqueness