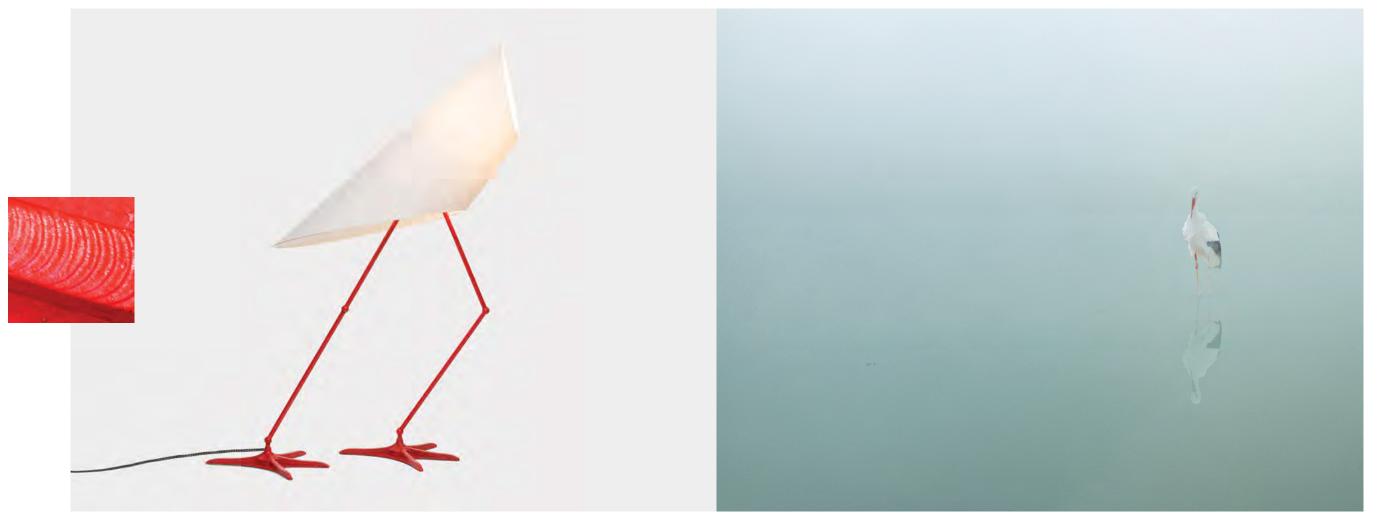

Sizes: 250mm x 70mm / h 403mm

Material:
Architectural concrete

Optics:
LED (light-emitting diode)

STORK | Floor Luminaires | STORK\_01

A unique lamp inspired by stork legs. It will work perfectly as a humorous element in industrial, minimalistic interiors. Its design has been approved at many international exhibitions about luminaires design.