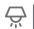

## LIGHTING

**SMALL BULLET** | stained oak | Cabinet Luminaires | B1\_BB\_S

Add natural elements to your home with wooden lamp made of best quality selected oak wood. It's distinctive, architectural silhouettes is cast in the style of elegantly turned wood blocks with finely shaped details.

SMALL BULLET | natural oak | Cabinet Luminaires | B1\_BW\_N

Similar to its predecessor of the Bullets family, yet in a slightly lighter, more delicate and natural version. Perfect for bright, white interiors with elements of wood, kept in Scandinavian style.

Sizes: \$\phi\$ 308mm / h 349mm

Material:
Solid oak – NATUR structure

Optics:
Powder coated steel cape

BULLET FL | stained oak | Floor Luminaires | B2\_BW\_S | Bullet FL is a step perfectly at a hote and uniqueness