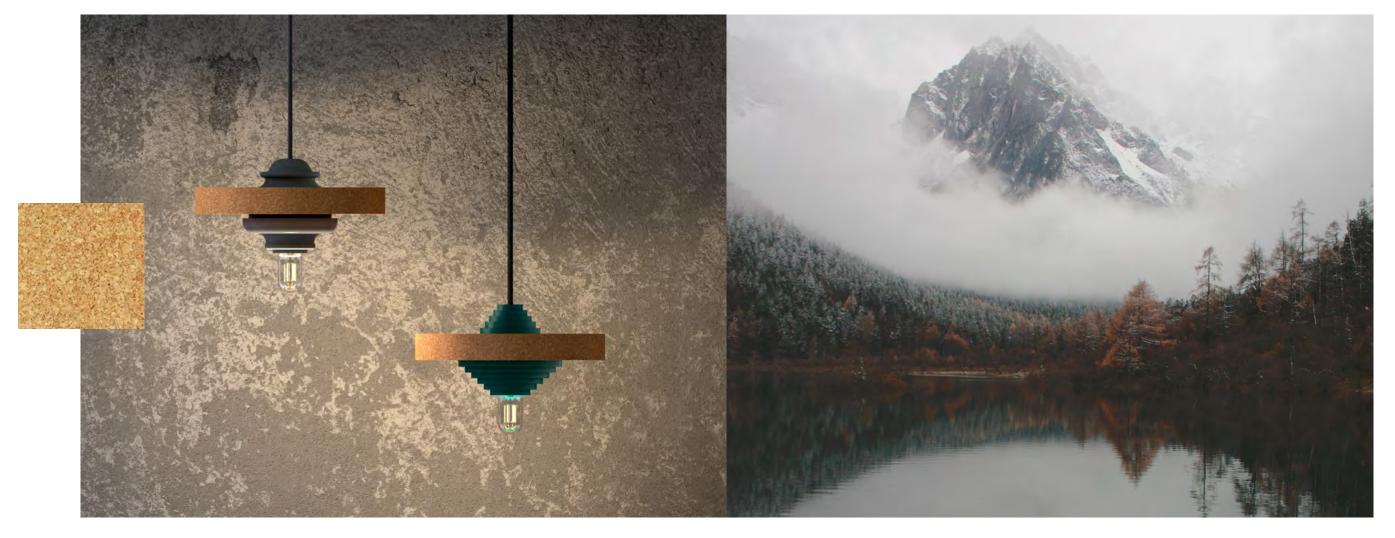

Sizes:

\$\phi\$ 275 mm

min. hight from ceilling 1000 mm

**DIM** Pendulum lights DIM\_1, DIM\_2

The top and the bottom of the lamp has some simple detail cut-outs, enhancing the linear design of the lamp with a smart, distinctive touch. Finished are colorful matt painted. The middle part is made of solid Cork.