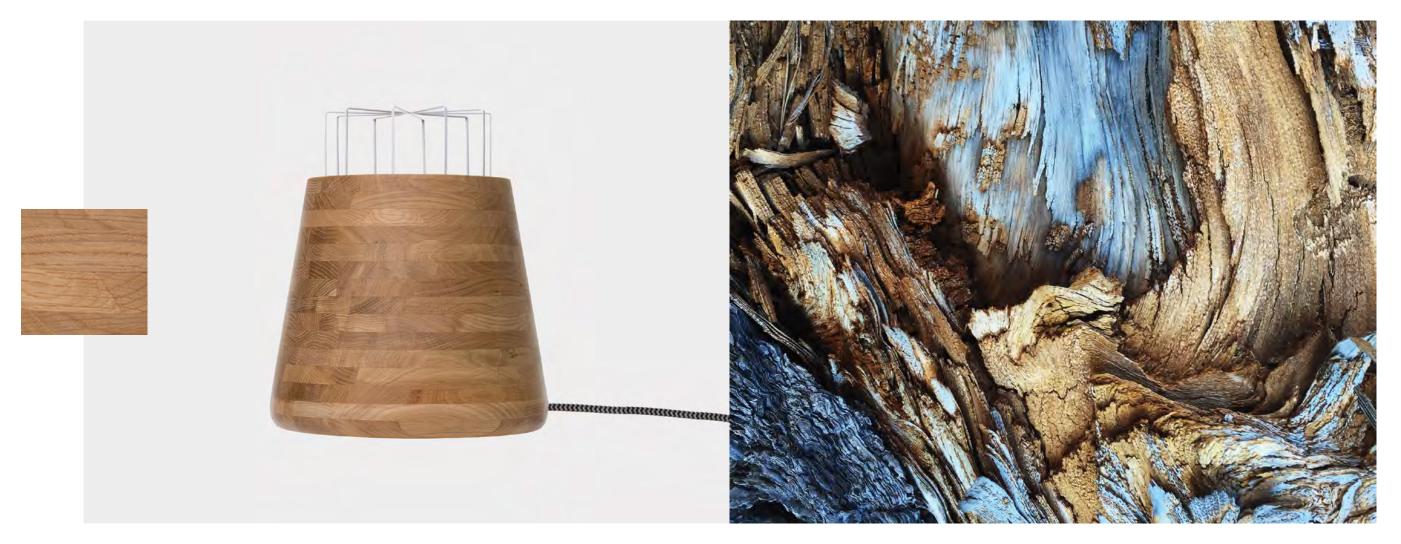

## LIGHTING

**SMALL BULLET** | stained oak | Cabinet Luminaires | B1\_BB\_S

Add natural elements to your home with wooden lamp made of best quality selected oak wood. It's distinctive, architectural silhouettes is cast in the style of elegantly turned wood blocks with finely shaped details.

SMALL BULLET | natural oak | Cabinet Luminaires | B1\_BW\_N

Similar to its predecessor of the Bullets family, yet in a slightly lighter, more delicate and natural version. Perfect for bright, white interiors with elements of wood, kept in Scandinavian style.