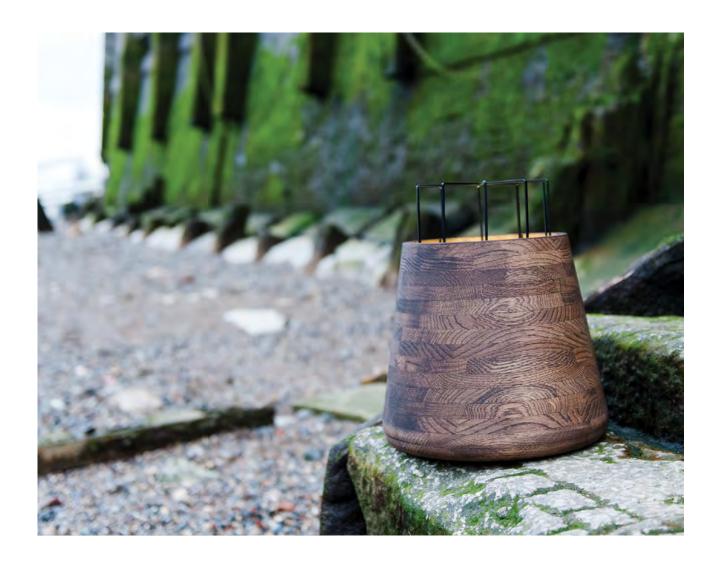

## LIGHTING

**SMALL BULLET** | stained oak | Cabinet Luminaires | B1\_BB\_S

Add natural elements to your home with wooden lamp made of best quality selected oak wood. It's distinctive, architectural silhouettes is cast in the style of elegantly turned wood blocks with finely shaped details.

SMALL BULLET | natural oak | Cabinet Luminaires | B1\_BW\_N

Similar to its predecessor of the Bullets family, yet in a slightly lighter, more delicate and natural version. Perfect for bright, white interiors with elements of wood, kept in Scandinavian style.