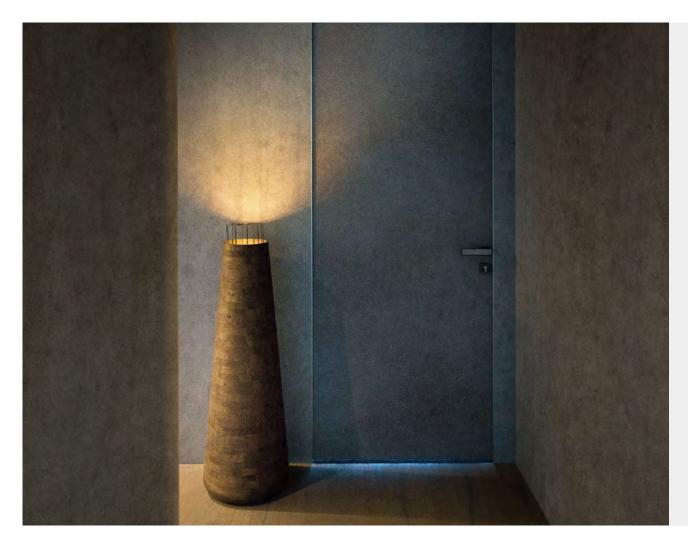

Bullet FL is a step further in the direction of a beautifully arranged space. This eye-catching shape will work perfectly at a hotel lobby, elegant restaurant or modern loft. It will make a unique set endowing spaces with chic and uniqueness.

Sizes: ø 424mm / h 1279mm

Optics:
Powder coated steel cape

BULLET FL | natural oak | Floor Luminaires | B2\_BW\_N | B

CONCRETE TREE | Cabinet Luminaires | CT\_01

Formed of light concrete, polished and smoothed by hands using durable safe materials for best resistance. Beautiful design thing for fine style appreciators! Contrast between rawness and warm green light is a perfect solution forfinishing and fulfilling the interior.