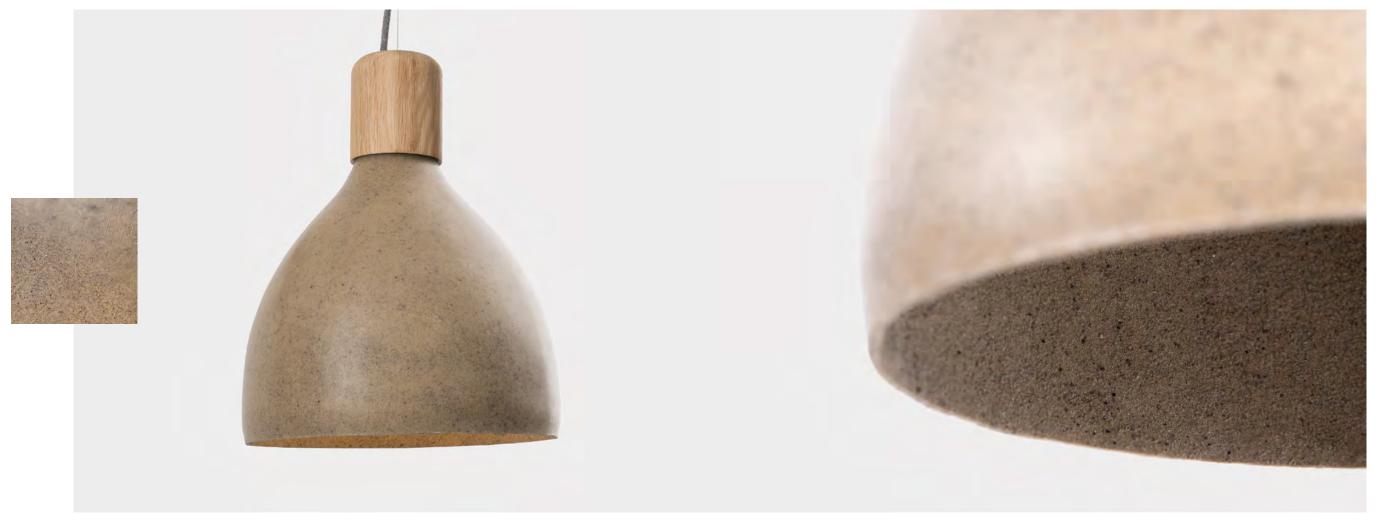

Cotton cable

The lamp shade is made of epoxy resin combined with sand, granite aggregate, glass or fluorescent fiber, or natural mica. Organic design for the sofisticated interiors.

Sizes:

\$\phi\$ 275 mm

min. hight from ceilling 1000 mm

Material:
Resin, Granite aggregate,
Oak wood

Sizes:

\$\phi\$ 275 mm

min. hight from ceilling 1000 mm

Sizes:

\$\phi\$ 275 mm

min. hight from ceilling 1000 mm