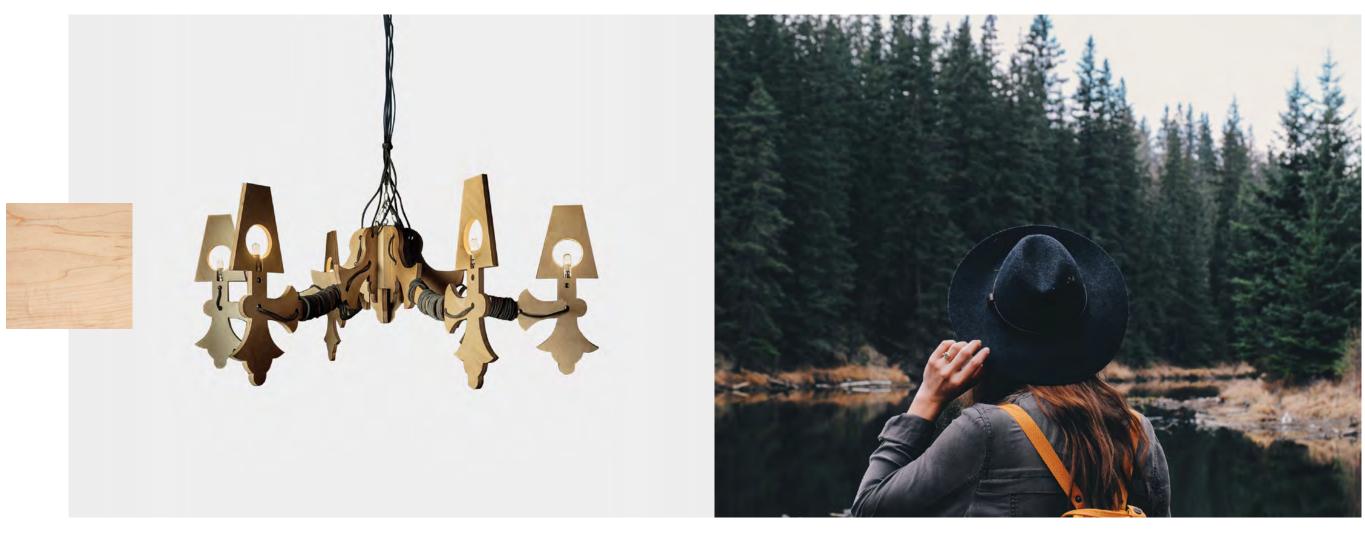

Sizes: \$\phi\$ 400mm / h 610mm

SCANDI CHANDELIER

Pendulum lights

SCH\_6

Scandi chandelier is a perfect marriage of modernity with a stylized pendant lamp in eco mode. This unique chandelier will work perfectly with unusual rustic decor and nature-inspired interiors. Available in 6- and 4-arm versions as well as a single wall lamp.