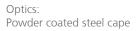

Sizes: \$\phi\$ 308mm / h 349mm

Material:
Solid oak – NATUR structure

Optics:
Powder coated steel cape

BULLET FL | stained oak | Floor Luminaires | B2\_BW\_S | Bullet FL is a step perfectly at a hote and uniqueness