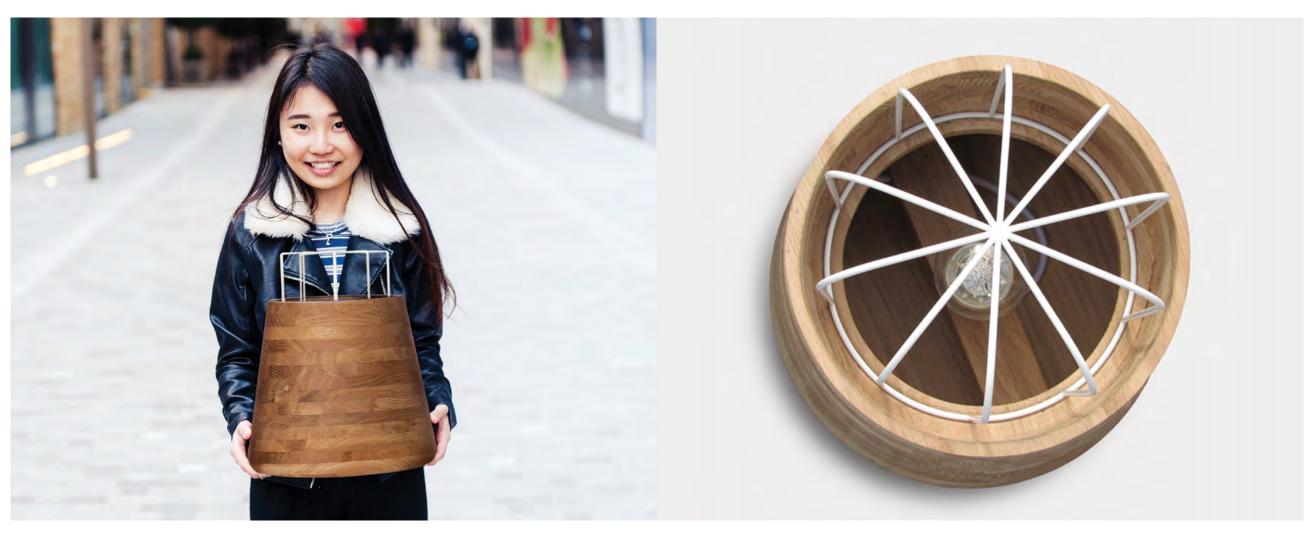

## LIGHTING

**SMALL BULLET** | stained oak | Cabinet Luminaires | B1\_BB\_S

Add natural elements to your home with wooden lamp made of best quality selected oak wood. It's distinctive, architectural silhouettes is cast in the style of elegantly turned wood blocks with finely shaped details.

SMALL BULLET | natural oak | Cabinet Luminaires | B1\_BW\_N

Similar to its predecessor of the Bullets family, yet in a slightly lighter, more delicate and natural version. Perfect for bright, white interiors with elements of wood, kept in Scandinavian style.