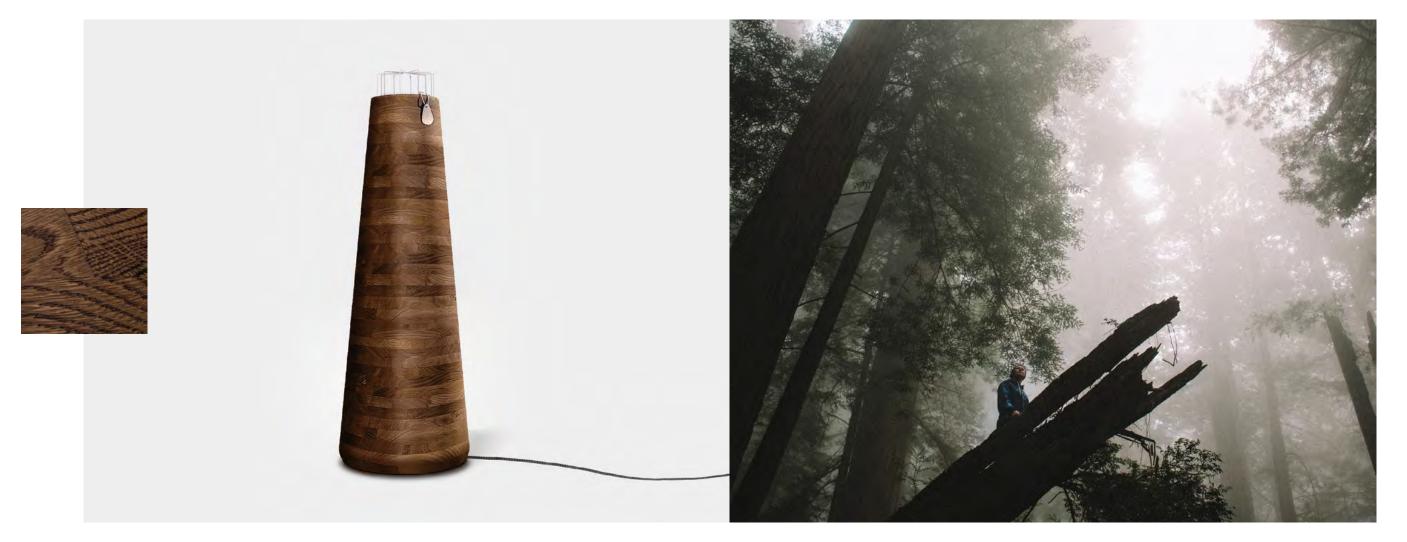

Bullet FL is a step further in the direction of a beautifully arranged space. This eye-catching shape will work perfectly at a hotel lobby, elegant restaurant or modern loft. It will make a unique set endowing spaces with chic and uniqueness.

Sizes: ø 424mm / h 1279mm

Optics:
Powder coated steel cape

BULLET FL | natural oak | Floor Luminaires | B2\_BW\_N | B

CONCRETE TREE | Cabinet Luminaires | CT\_01

Formed of light concrete, polished and smoothed by hands using durable safe materials for best resistance. Beautiful design thing for fine style appreciators! Contrast between rawness and warm green light is a perfect solution forfinishing and fulfilling the interior.