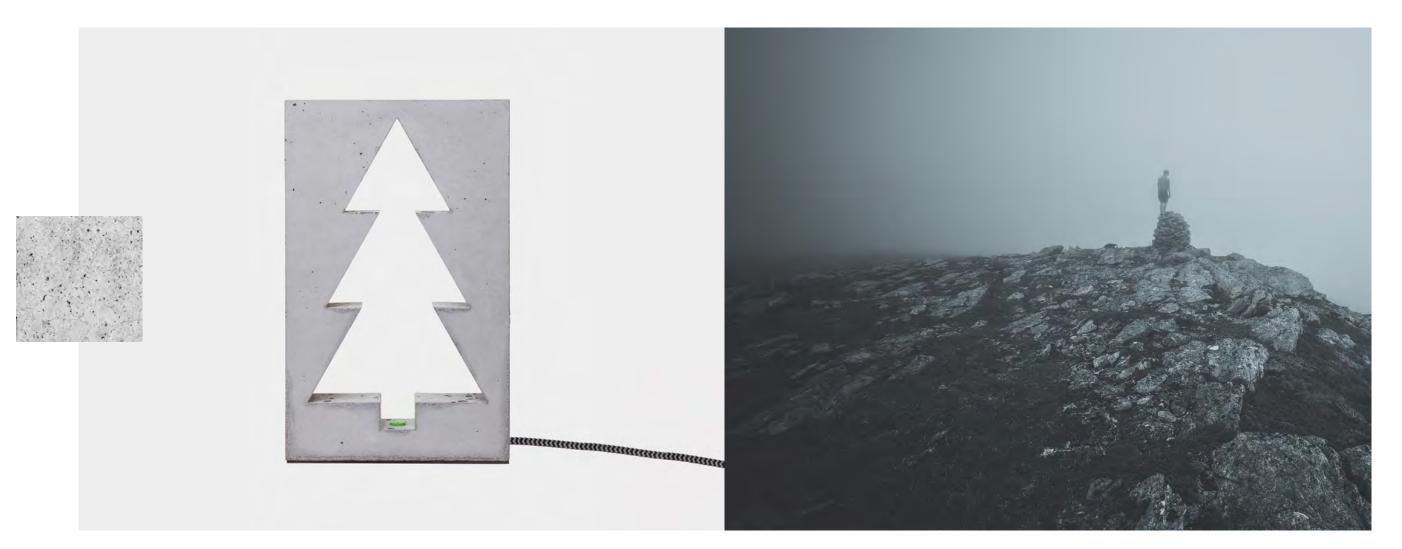

Sizes: ø 424mm / h 1279mm

Optics:
Powder coated steel cape

BULLET FL | natural oak | Floor Luminaires | B2\_BW\_N | B

CONCRETE TREE | Cabinet Luminaires | CT\_01

Formed of light concrete, polished and smoothed by hands using durable safe materials for best resistance. Beautiful design thing for fine style appreciators! Contrast between rawness and warm green light is a perfect solution forfinishing and fulfilling the interior.

Sizes: 250mm x 70mm / h 403mm

Material:
Architectural concrete

Optics:
LED (light-emitting diode)

STORK | Floor Luminaires | STORK\_01

A unique lamp inspired by stork legs. It will work perfectly as a humorous element in industrial, minimalistic interiors. Its design has been approved at many international exhibitions about luminaires design.