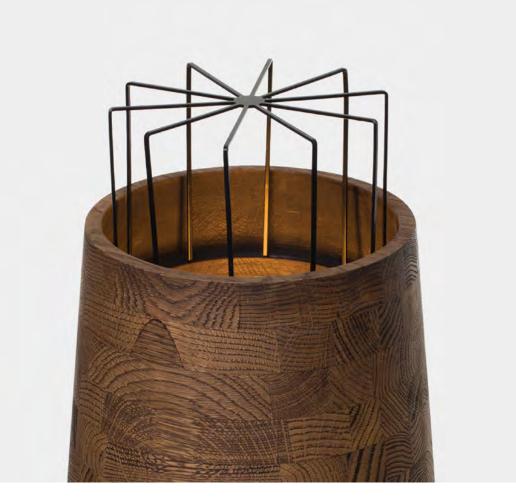

Bullet FL is a step further in the direction of a beautifully arranged space. This eye-catching shape will work perfectly at a hotel lobby, elegant restaurant or modern loft. It will make a unique set endowing spaces with chic and uniqueness.

Sizes: ø 424mm / h 1279mm

Optics:
Powder coated steel cape

BULLET FL | natural oak | Floor Luminaires | B2\_BW\_N | B

CONCRETE TREE | Cabinet Luminaires | CT\_01

Formed of light concrete, polished and smoothed by hands using durable safe materials for best resistance. Beautiful design thing for fine style appreciators! Contrast between rawness and warm green light is a perfect solution forfinishing and fulfilling the interior.