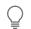

Sizes: \$\phi\$ 308mm / h 349mm

Material:
Solid oak – NATUR structure

Optics:
Powder coated steel cape

BULLET FL | stained oak | Floor Luminaires | B2\_BW\_S | Bullet FL is a step perfectly at a hote and uniqueness

Bullet FL is a step further in the direction of a beautifully arranged space. This eye-catching shape will work perfectly at a hotel lobby, elegant restaurant or modern loft. It will make a unique set endowing spaces with chic and uniqueness.

Sizes: ø 424mm / h 1279mm

Optics:
Powder coated steel cape

BULLET FL | natural oak | Floor Luminaires | B2\_BW\_N | B

CONCRETE TREE | Cabinet Luminaires | CT\_01

Formed of light concrete, polished and smoothed by hands using durable safe materials for best resistance. Beautiful design thing for fine style appreciators! Contrast between rawness and warm green light is a perfect solution forfinishing and fulfilling the interior.