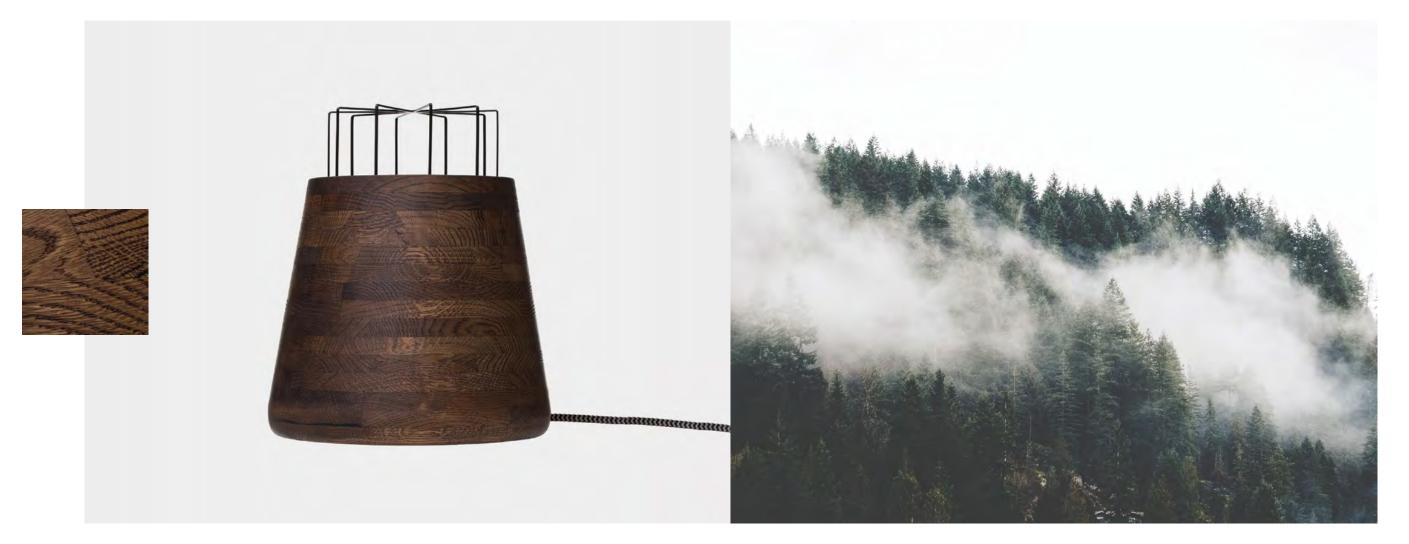

## LIGHTING

**SMALL BULLET** | stained oak | Cabinet Luminaires | B1\_BB\_S

Add natural elements to your home with wooden lamp made of best quality selected oak wood. It's distinctive, architectural silhouettes is cast in the style of elegantly turned wood blocks with finely shaped details.

SMALL BULLET | natural oak | Cabinet Luminaires | B1\_BW\_N

Similar to its predecessor of the Bullets family, yet in a slightly lighter, more delicate and natural version. Perfect for bright, white interiors with elements of wood, kept in Scandinavian style.