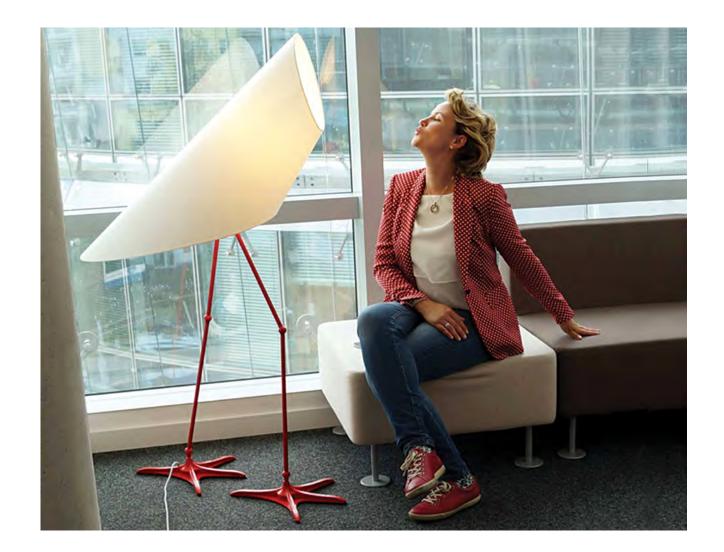

Sizes: 250mm x 70mm / h 403mm

Material:
Architectural concrete

Optics:
LED (light-emitting diode)

STORK | Floor Luminaires | STORK\_01

A unique lamp inspired by stork legs. It will work perfectly as a humorous element in industrial, minimalistic interiors. Its design has been approved at many international exhibitions about luminaires design.