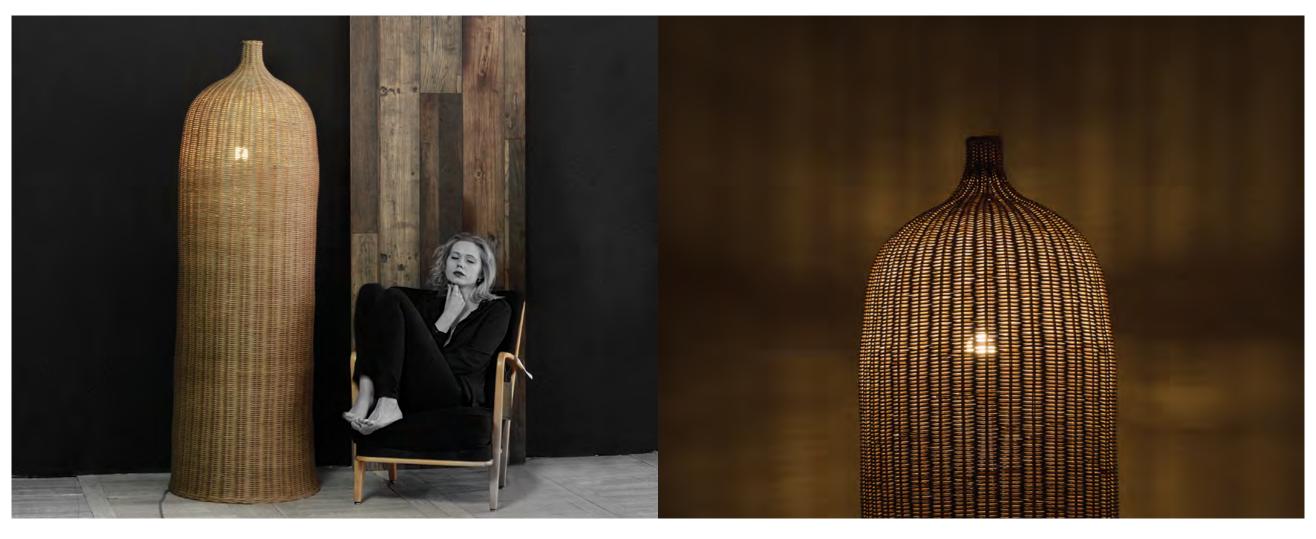

Bullet FL is a step further in the direction of a beautifully arranged space. This eye-catching shape will work perfectly at a hotel lobby, elegant restaurant or modern loft. It will make a unique set endowing spaces with chic and uniqueness.

Sizes: ø 424mm / h 1279mm

Optics:
Powder coated steel cape

BULLET FL | natural oak | Floor Luminaires | B2\_BW\_N | B

CONCRETE TREE | Cabinet Luminaires | CT\_01

Formed of light concrete, polished and smoothed by hands using durable safe materials for best resistance. Beautiful design thing for fine style appreciators! Contrast between rawness and warm green light is a perfect solution forfinishing and fulfilling the interior.