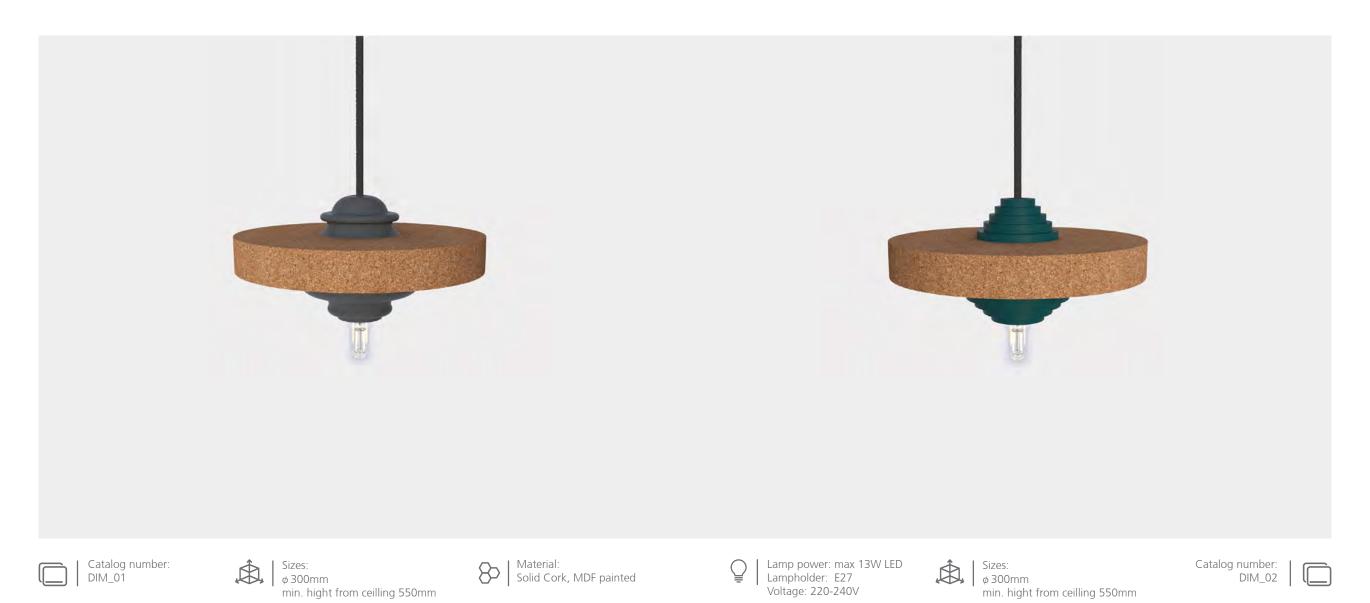

Sizes:

\$\phi\$ 275 mm

min. hight from ceilling 1000 mm

**DIM** Pendulum lights DIM\_1, DIM\_2

The top and the bottom of the lamp has some simple detail cut-outs, enhancing the linear design of the lamp with a smart, distinctive touch. Finished are colorful matt painted. The middle part is made of solid Cork.