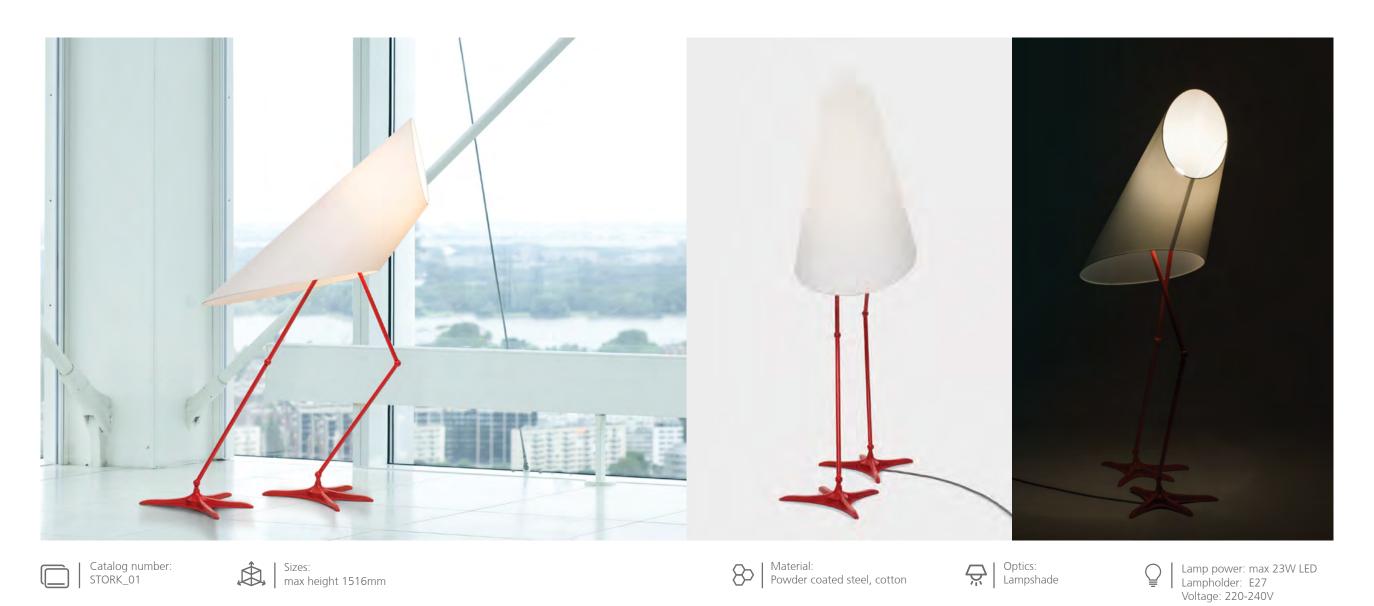

Sizes: 250mm x 70mm / h 403mm

Material:
Architectural concrete

Optics:
LED (light-emitting diode)

STORK | Floor Luminaires | STORK\_01

A unique lamp inspired by stork legs. It will work perfectly as a humorous element in industrial, minimalistic interiors. Its design has been approved at many international exhibitions about luminaires design.