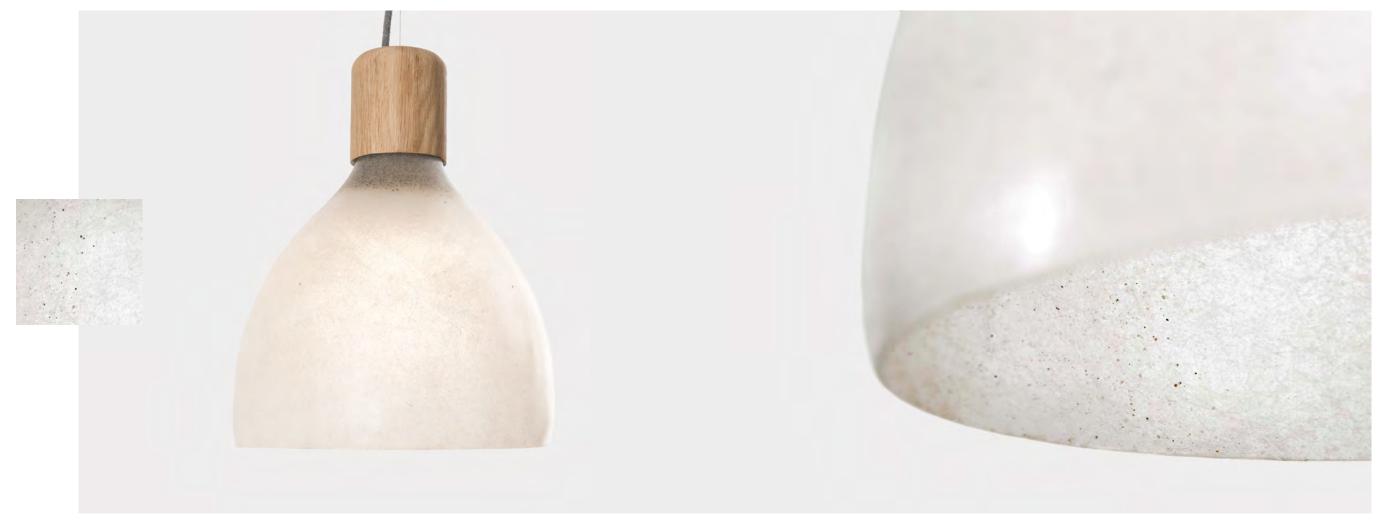

Cotton cable

The lamp shade is made of epoxy resin combined with sand, granite aggregate, glass or fluorescent fiber, or natural mica. Organic design for the sofisticated interiors.

Sizes:

\$\phi\$ 275 mm

min. hight from ceilling 1000 mm

Material:
Resin, Granite aggregate,
Oak wood

Sizes:

\$\phi\$ 275 mm

min. hight from ceilling 1000 mm

Sizes:

\$\phi\$ 275 mm

min. hight from ceilling 1000 mm