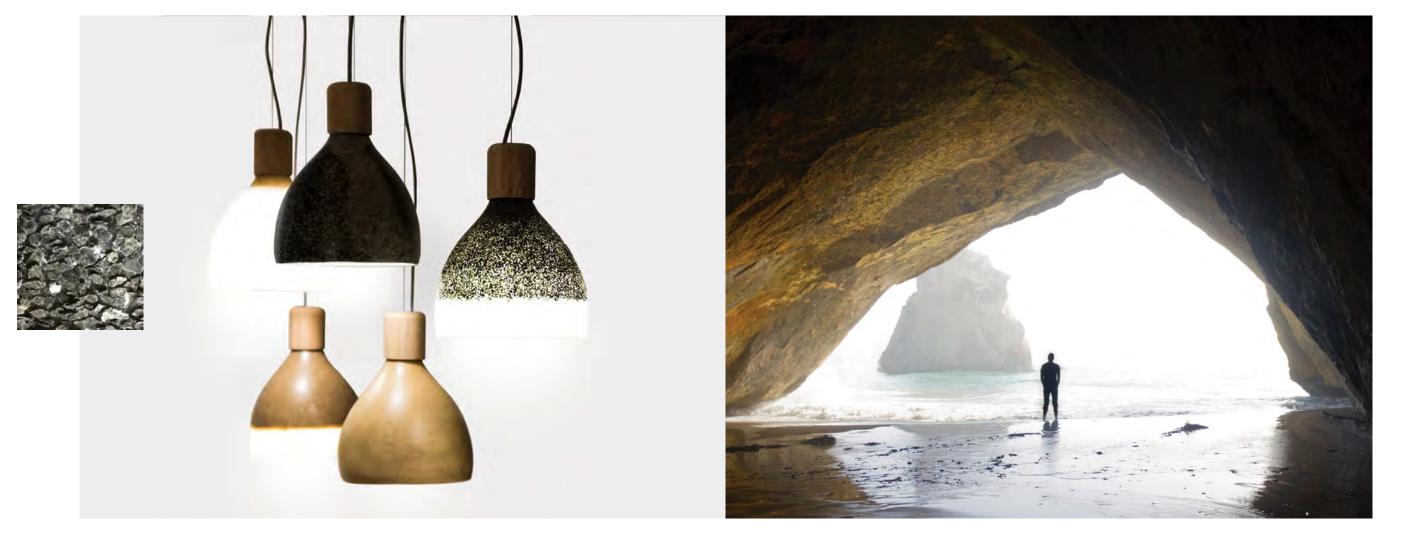

Cotton cable

The lamp shade is made of epoxy resin combined with sand, granite aggregate, glass or fluorescent fiber, or natural mica. Organic design for the sofisticated interiors.

Sizes:

\$\phi\$ 275 mm

min. hight from ceilling 1000 mm

Material:
Resin, Granite aggregate,
Oak wood

Sizes:

\$\phi\$ 275 mm

min. hight from ceilling 1000 mm

Sizes:

\$\phi\$ 275 mm

min. hight from ceilling 1000 mm